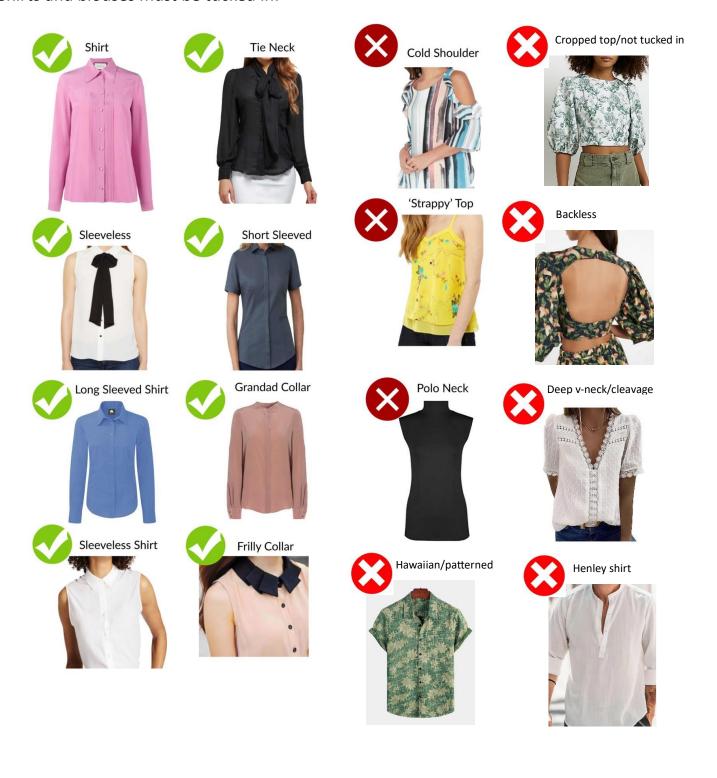

# Cobham Hall

## **Guidance for Acceptable Dress in the Sixth Form**

These examples are not exhaustive.

The Head of Upper School/Director of Boarding and Pastoral's decision is final.

Students must wear a matching 2 piece suit which must be appropriate for the school environment.

### SKIRT LENGTH



#### **SKIRT STYLES**























## **TROUSER LENGTH**





No shorts. Trousers must be on or below the ankle bone.

Trousers should not be form-fitting.

## **TROUSER STYLE**

















Straight leg



Slight boot cut/flare



Bottoms too flared



Legs too wide

## **SHOES**





### **SHIRTS/BLOUSES**

Shirts and blouses must be tucked in.











### **SCARVES AND TIES**

Shawls are not to be worn. Outdoor scarves are not to be worn in the school buildings.

Scarves should be discrete. Ties do not have to be worn except on formal occasions.









## **JUMPERS**

Must be fitted. No logos. No obvious patterns.























## **PE KIT**

Only sports kit purchased from Perry may be worn.

Leggings/tracksuit bottoms must be Cobham Hall leggings/tracksuit bottoms (from Perry)

Hoodies/tracksuit tops must be Cobham Hall hoodies/tracksuit tops (from Perry)

Base layer top must be Cobham Hall base layer top (from Perry)

Drama