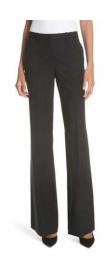

## **TROUSER LENGTH**

No shorts. Trousers must be on or below the ankle bone.

Trousers should not be form-fitting.

## **TROUSER STYLE**

Straight leg

Slight boot cut/flare

Bottoms too flared

Legs too wide