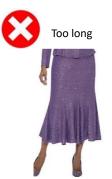

# Cobham Hall

## **Guidance for Acceptable Dress in the Sixth Form**

These examples are not exhaustive.

The Head of Upper School/Director of Boarding and Pastoral's decision is final.

Students must wear a matching 2 piece suit which must be appropriate for the school environment.

### SKIRT LENGTH



#### **SKIRT STYLES**























## **TROUSER LENGTH**





No shorts. Trousers must be on or below the ankle bone.

Trousers should not be form-fitting.

## **TROUSER STYLE**

















Straight leg



Slight boot cut/flare



Bottoms too flared



Legs too wide

## **SHOES**





### **SHIRTS/BLOUSES**

Shirts and blouses must be tucked in.











### **SCARVES AND TIES**

Shawls are not to be worn. Outdoor scarves are not to be worn in the school buildings.

Scarves should be discrete. Ties do not have to be worn except on formal occasions.









## **JUMPERS**

Must be fitted. No logos. No obvious patterns.























## **PE KIT**

Only sports kit purchased from Perry may be worn.

Leggings/tracksuit bottoms must be Cobham Hall leggings/tracksuit bottoms (from Perry)

Hoodies/tracksuit