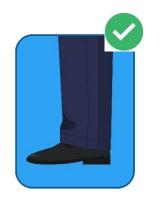

## **TROUSER LENGTH**

No shorts. Trousers must be on or below the ankle bone.

Trousers should not be form-fitting.

## **SHOES**