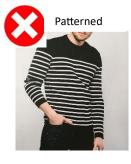

decision is final.

Students must wear a matching 2 piece suit which must be appropriate for the school environment.

### SKIRT LENGTH



#### **SKIRT STYLES**























## **TROUSER LENGTH**





No shorts. Trousers must be on or below the ankle bone.

Trousers should not be form-fitting.

## **TROUSER STYLE**

















Straight leg



Slight boot cut/flare



Bottoms too flared



Legs too wide

## **SHOES**





### **SHIRTS/BLOUSES**

Shirts and blouses must be tucked in.











### **SCARVES AND TIES**

Shawls are not to be worn. Outdoor scarves are not to be worn in the school buildings.

Scarves should be discrete. Ties do not have to be worn except on formal occasions.









## **JUMPERS**

Must be fitted. No logos. No obvious patterns.























## **PE KIT**

Only sports kit purchased from Perry may be worn.

Leggings/tracksuit bottoms must be Cobham Hall leggings/tracksuit bottoms (from Perry)

Hoodies/tracksuit tops must be Cobham Hall hoodies/tracksuit tops (from Perry)

Base layer top must be Cobham Hall base layer top (from Perry)

Drama