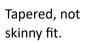

## **TROUSER LENGTH**

No shorts. Trousers must be on or below the ankle bone.

Trousers should not be form-fitting.

## **TROUSER STYLE**

Straight leg

Slight boot cut/flare

Bottoms too flared

Legs too wide