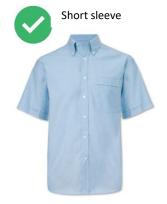

# Cobham Hall

## **Guidance for Acceptable Dress in the Sixth Form**

These examples are not exhaustive.

The Head of Upper School/Director of Boarding and Pastoral's decision is final.

Students must wear a matching 2 piece suit which must be appropriate for the school environment.

### SKIRT LENGTH



#### **SKIRT STYLES**























## **TROUSER LENGTH**





No shorts. Trousers must be on or below the ankle bone.

Trousers should not be form-fitting.

## **TROUSER STYLE**

















Straight leg



Slight boot cut/flare



Bottoms too flared



Legs too wide

## **SHOES**





### **SHIRTS/BLOUSES**

Shirts and blouses must be tucked in.











### **SCARVES AND TIES**

Shawls are not to be worn. Outdoor scarves are not to be worn in the school buildings.

Scarves should be discrete. Ties do not have to be worn except on formal occasions.









## **JUMPERS**

Must be fitted. No logos. No obvious patterns.























## **PE KIT**

Only sports kit purchased from Perry may be worn.

Leggings/tracksuit bottoms must be Cobham Hall leggings/tracksuit bottoms (from Perry)

Hoodies/tracksuit tops must be Cobham Hall hoodies/tracksuit tops (from Perry)

Base layer top must be Cobham Hall base layer top (from Perry)

Drama