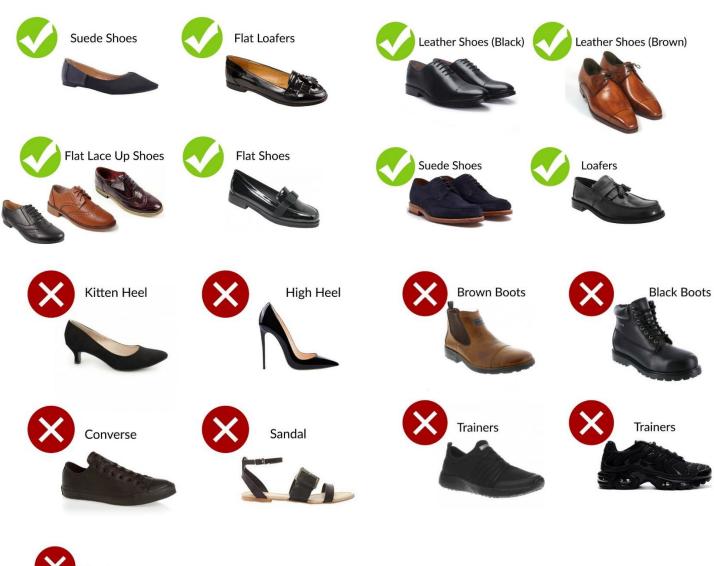

# Cobham Hall

## **Guidance for Acceptable Dress in the Sixth Form**

These examples are not exhaustive.

The Head of Upper School/Director of Boarding and Pastoral's decision is final.

Students must wear a matching 2 piece suit which must be appropriate for the school environment.

### SKIRT LENGTH



#### **SKIRT STYLES**























## **TROUSER LENGTH**





No shorts. Trousers must be on or below the ankle bone.

Trousers should not be form-fitting.

## **TROUSER STYLE**

















Straight leg



Slight boot cut/flare



Bottoms too flared



Legs too wide

## **SHOES**





### **SHIRTS/BLOUSES**

Shirts and blouses must be tucked in.











### **SCARVES AND TIES**

Shawls are not to be worn. Outdoor scarves are not to be worn in the school buildings.

Scarves should be discrete. Ties do not have to be worn except on formal occasions.









## **JUMPERS**

Must be fitted. No logos. No obvious patterns.























## **PE KIT**

Only sports kit purchased from Perry may be worn.

Leggings/tracksuit bottoms must be Cobham Hall leggings/tracksuit bottoms (from Perry)

Hoodies/tracksuit tops must be Cobham Hall hoodies/tracksuit tops (from Perry)

Base layer top must be Cobham Hall base layer top (from Perry)

Drama