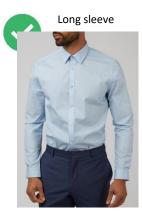

# Cobham Hall

## **Guidance for Acceptable Dress in the Sixth Form**

These examples are not exhaustive.

The Head of Upper School/Director of Boarding and Pastoral's decision is final.

Students must wear a matching 2 piece suit which must be appropriate for the school environment.

### SKIRT LENGTH



#### **SKIRT STYLES**























## **TROUSER LENGTH**





No shorts. Trousers must be on or below the ankle bone.

Trousers should not be form-fitting.

## **TROUSER STYLE**

















Straight leg



Slight boot cut/flare



Bottoms too flared



Legs too wide

## **SHOES**





### **SHIRTS/BLOUSES**

Shirts and blouses must be tucked in.











### **SCARVES AND TIES**

Shawls are not to be worn. Outdoor scarves are not to be worn in the school buildings.

Scarves should be discrete. Ties do not have to be worn except on formal occasions.









## **JUMPERS**

Must be fitted. No logos. No obvious patterns.























## **PE KIT**

Only sports kit purchased from Perry may be worn.

Leggings/tracksuit bottoms must be Cobham Hall leggings/tracksuit bottoms (from Perry)

Hoodies/tracksuit tops must be Cobham Hall hoodies/tracksuit tops (from Perry)

Base layer top must be Cobham Hall base layer top (from Perry)

Drama