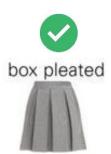

# Cobham Hall

## **Guidance for Acceptable Dress in the Sixth Form**

These examples are not exhaustive.

The Head of Upper School/Director of Boarding and Pastoral's decision is final.

Students must wear a matching 2 piece suit which must be appropriate for the school environment.

### SKIRT LENGTH



#### **SKIRT STYLES**























## **TROUSER LENGTH**





No shorts. Trousers must be on or below the ankle bone.

Trousers should not be form-fitting.

## **TROUSER STYLE**

















Straight leg



Slight boot cut/flare



Bottoms too flared



Legs too wide

## **SHOES**





### **SHIRTS/BLOUSES**

Shirts and blouses must be tucked in.











### **SCARVES AND TIES**

Shawls are not to be worn. Outdoor scarves are not to be worn in the school buildings.

Scarves should be discrete. Ties do not have to be worn except on formal occasions.









## **JUMPERS**

Must be fitted. No logos. No obvious patterns.























## **PE KIT**

Only sports kit purchased from Perry may be worn.

Leggings/tracksuit bottoms must be Cobham Hall leggings/tracksuit bottoms (from Perry)

Hoodies/trac