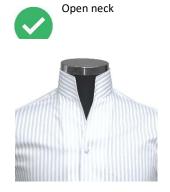

### **SCARVES AND TIES**

Shawls are not to be worn. Outdoor scarves are not to be worn in the school buildings.

Scarves should be discrete. Ties do not have to be worn except on formal occasions.