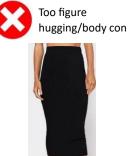

# Cobham Hall

## **Guidance for Acceptable Dress in the Sixth Form**

These examples are not exhaustive.

The Head of Upper School/Director of Boarding and Pastoral's decision is final.

Students must wear a matching 2 piece suit which must be appropriate for the school environment.

### SKIRT LENGTH



#### **SKIRT STYLES**























## **TROUSER LENGTH**





No shorts. Trousers must be on or below the ankle bone.

Trousers should not be form-fitting.

## **TROUSER STYLE**

















Straight leg



Slight boot cut/flare



Bottoms too flared



Legs too wide

## **SHOES**





### **SHIRTS/BLOUSES**

Shirts and blouses must be tucked in.











### **SCARVES AND TIES**

Shawls are not to be worn. Outdoor scarves are not to be worn in the school buildings.

Scarves should be discrete. Ties do not have to be worn except on formal occasions.









## **JUMPERS**

Must be fitted. No logos. No obvious patterns.























## **PE KIT**

Only sports kit purchased from Perry may be worn.

Leggings/tracksuit bottoms must be Cobham Hall leggings/tracksuit bottoms (from Perry)

Hoodies/tracksuit tops