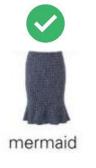

# Cobham Hall

## **Guidance for Acceptable Dress in the Sixth Form**

These examples are not exhaustive.

The Head of Upper School/Director of Boarding and Pastoral's decision is final.

Students must wear a matching 2 piece suit which must be appropriate for the school environment.

### SKIRT LENGTH



#### **SKIRT STYLES**























## **TROUSER LENGTH**





No shorts. Trousers must be on or below the ankle bone.

Trousers should not be form-fitting.

## **TROUSER STYLE**

















Straight leg



Slight boot cut/flare



Bottoms too flared



Legs too wide

## **SHOES**





### **SHIRTS/BLOUSES**

Shirts and blouses must be tucked in.











### **SCARVES AND TIES**

Shawls are not to be worn. Outdoor scarves are not to be worn in the school buildings.

Scarves should be discrete. Ties do not have to be worn except on formal occasions.









## **JUMPERS**

Must be fitted. No logos. No obvious patterns.























## **PE KIT**

Only sports kit purchased from Perry may be worn.

Leggings/tracksuit bottoms must be Cobham Hall leggings/tracksuit bottoms (from Perry)

Ho