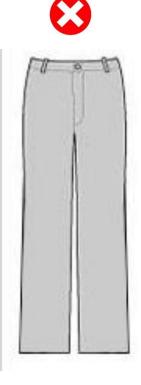

## **TROUSER LENGTH**

No shorts. Trousers must be on or below the ankle bone.

Trousers should not be form-fitting.

## **TROUSER STYLE**

Straight leg

Slight boot cut/flare

Bottoms too flared

Legs too wide