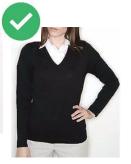

's decision is final.

Students must wear a matching 2 piece suit which must be appropriate for the school environment.

### SKIRT LENGTH



#### **SKIRT STYLES**























## **TROUSER LENGTH**





No shorts. Trousers must be on or below the ankle bone.

Trousers should not be form-fitting.

## **TROUSER STYLE**

















Straight leg



Slight boot cut/flare



Bottoms too flared



Legs too wide

## **SHOES**





### **SHIRTS/BLOUSES**

Shirts and blouses must be tucked in.











### **SCARVES AND TIES**

Shawls are not to be worn. Outdoor scarves are not to be worn in the school buildings.

Scarves should be discrete. Ties do not have to be worn except on formal occasions.









## **JUMPERS**

Must be fitted. No logos. No obvious patterns.























## **PE KIT**

Only sports kit purchased from Perry may be worn.

Leggings/tracksuit bottoms must be Cobham Hall leggings/tracksuit bottoms (from Perry)

Hoodies/tracksuit tops must be Cobham Hall hoodies/tracksuit tops (from Perry)

Base layer top must be Cobham Hall base layer top (from Perry)

Drama