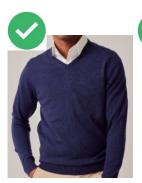

g and Pastoral's decision is final.

Students must wear a matching 2 piece suit which must be appropriate for the school environment.

### SKIRT LENGTH



#### **SKIRT STYLES**























## **TROUSER LENGTH**





No shorts. Trousers must be on or below the ankle bone.

Trousers should not be form-fitting.

## **TROUSER STYLE**

















Straight leg



Slight boot cut/flare



Bottoms too flared



Legs too wide

## **SHOES**





### **SHIRTS/BLOUSES**

Shirts and blouses must be tucked in.











### **SCARVES AND TIES**

Shawls are not to be worn. Outdoor scarves are not to be worn in the school buildings.

Scarves should be discrete. Ties do not have to be worn except on formal occasions.









## **JUMPERS**

Must be fitted. No logos. No obvious patterns.























## **PE KIT**

Only sports kit purchased from Perry may be worn.

Leggings/tracksuit bottoms must be Cobham Hall leggings/tracksuit bottoms (from Perry)

Hoodies/tracksuit tops must be Cobham Hall hoodies/tracksuit tops (from Perry)

Base layer top must be Cobham Hall base layer top (from Perry)

Drama