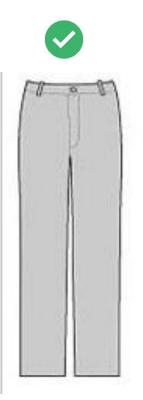

## **TROUSER LENGTH**

No shorts. Trousers must be on or below the ankle bone.

Trousers should not be form-fitting.

## **TROUSER STYLE**

Straight leg

Slight boot cut/flare

Bottoms too flared

Legs too wide