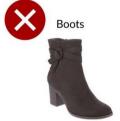

# Cobham Hall

## **Guidance for Acceptable Dress in the Sixth Form**

These examples are not exhaustive.

The Head of Upper School/Director of Boarding and Pastoral's decision is final.

Students must wear a matching 2 piece suit which must be appropriate for the school environment.

### SKIRT LENGTH



#### **SKIRT STYLES**























## **TROUSER LENGTH**





No shorts. Trousers must be on or below the ankle bone.

Trousers should not be form-fitting.

## **TROUSER STYLE**

















Straight leg



Slight boot cut/flare



Bottoms too flared



Legs too wide

## **SHOES**





### **SHIRTS/BLOUSES**

Shirts and blouses must be tucked in.











### **SCARVES AND TIES**

Shawls are not to be worn. Outdoor scarves are not to be worn in the school buildings.

Scarves should be discrete. Ties do not have to be worn except on formal occasions.









## **JUMPERS**

Must be fitted. No logos. No obvious patterns.























## **PE KIT**

Only sports kit purchased from Perry may be worn.

Leggings/tracksuit bottoms must be Cobham Hall leggings/tracksuit bottoms (from Perry)

Hoodies/tracksuit tops must be Cobham Hall hoodies/tracksuit tops (from Perry)

Base layer top must be Cobham Hall base layer top (from Perry)

Drama