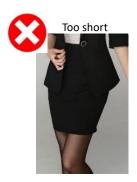

# Cobham Hall

## **Guidance for Acceptable Dress in the Sixth Form**

These examples are not exhaustive.

The Head of Upper School/Director of Boarding and Pastoral's decision is final.

Students must wear a matching 2 piece suit which must be appropriate for the school environment.

### SKIRT LENGTH



#### **SKIRT STYLES**























## **TROUSER LENGTH**





No shorts. Trousers must be on or below the ankle bone.

Trousers should not be form-fitting.

## **TROUSER STYLE**

















Straight leg



Slight boot cut/flare



Bottoms too flared



Legs too wide

## **SHOES**





### **SHIRTS/BLOUSES**

Shirts and blouses must be tucked in.











### **SCARVES AND TIES**

Shawls are not to be worn. Outdoor scarves are not to be worn in the school buildings.

Scarves should be discrete. Ties do not have to be worn except on formal occasions.









## **JUMPERS**

Must be fitted. No logos. No obvious patterns.























## **PE KIT**

Only sports kit purchased from Perry may be worn.

Leggings/tracksuit bottoms must be Cobham Hall leggings/tracksuit bottoms (from Perry)

Hoodies/tracksui