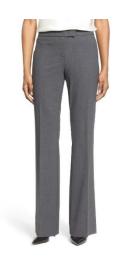

## **TROUSER LENGTH**

No shorts. Trousers must be on or below the ankle bone.

Trousers should not be form-fitting.

## **TROUSER STYLE**

Straight leg

Slight boot cut/flare

Bottoms too flared

Legs too wide