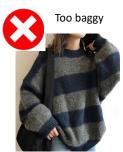

storal's decision is final.

Students must wear a matching 2 piece suit which must be appropriate for the school environment.

### SKIRT LENGTH



#### **SKIRT STYLES**























## **TROUSER LENGTH**





No shorts. Trousers must be on or below the ankle bone.

Trousers should not be form-fitting.

## **TROUSER STYLE**

















Straight leg



Slight boot cut/flare



Bottoms too flared



Legs too wide

## **SHOES**





### **SHIRTS/BLOUSES**

Shirts and blouses must be tucked in.











### **SCARVES AND TIES**

Shawls are not to be worn. Outdoor scarves are not to be worn in the school buildings.

Scarves should be discrete. Ties do not have to be worn except on formal occasions.









## **JUMPERS**

Must be fitted. No logos. No obvious patterns.























## **PE KIT**

Only sports kit purchased from Perry may be worn.

Leggings/tracksuit bottoms must be Cobham Hall leggings/tracksuit bottoms (from Perry)

Hoodies/tracksuit tops must be Cobham Hall hoodies/tracksuit tops (from Perry)

Base layer top must be Cobham Hall base layer top (from Perry)

Drama