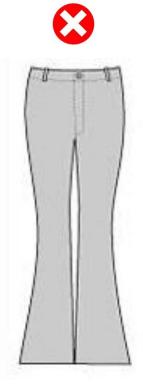

## **TROUSER LENGTH**

No shorts. Trousers must be on or below the ankle bone.

Trousers should not be form-fitting.

## **TROUSER STYLE**

Straight leg

Slight boot cut/flare

Bottoms too flared

Legs too wide