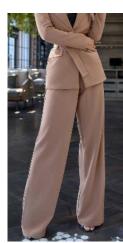

## **TROUSER LENGTH**

No shorts. Trousers must be on or below the ankle bone.

Trousers should not be form-fitting.

## **TROUSER STYLE**

Straight leg

Slight boot cut/flare

Bottoms too flared

Legs too wide