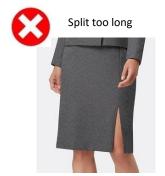

# Cobham Hall

## **Guidance for Acceptable Dress in the Sixth Form**

These examples are not exhaustive.

The Head of Upper School/Director of Boarding and Pastoral's decision is final.

Students must wear a matching 2 piece suit which must be appropriate for the school environment.

### SKIRT LENGTH



#### **SKIRT STYLES**























## **TROUSER LENGTH**





No shorts. Trousers must be on or below the ankle bone.

Trousers should not be form-fitting.

## **TROUSER STYLE**

















Straight leg



Slight boot cut/flare



Bottoms too flared



Legs too wide

## **SHOES**





### **SHIRTS/BLOUSES**

Shirts and blouses must be tucked in.











### **SCARVES AND TIES**

Shawls are not to be worn. Outdoor scarves are not to be worn in the school buildings.

Scarves should be discrete. Ties do not have to be worn except on formal occasions.









## **JUMPERS**

Must be fitted. No logos. No obvious patterns.























## **PE KIT**

Only sports kit purchased from Perry may be worn.

Leggings/tracksuit bottoms must be Cobham Hall leggings/tracksuit bottoms (from Perry)

Hoodies/tracks