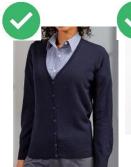

oral's decision is final.

Students must wear a matching 2 piece suit which must be appropriate for the school environment.

### SKIRT LENGTH



#### **SKIRT STYLES**























## **TROUSER LENGTH**





No shorts. Trousers must be on or below the ankle bone.

Trousers should not be form-fitting.

## **TROUSER STYLE**

















Straight leg



Slight boot cut/flare



Bottoms too flared



Legs too wide

## **SHOES**





### **SHIRTS/BLOUSES**

Shirts and blouses must be tucked in.











### **SCARVES AND TIES**

Shawls are not to be worn. Outdoor scarves are not to be worn in the school buildings.

Scarves should be discrete. Ties do not have to be worn except on formal occasions.









## **JUMPERS**

Must be fitted. No logos. No obvious patterns.























## **PE KIT**

Only sports kit purchased from Perry may be worn.

Leggings/tracksuit bottoms must be Cobham Hall leggings/tracksuit bottoms (from Perry)

Hoodies/tracksuit tops must be Cobham Hall hoodies/tracksuit tops (from Perry)

Base layer top must be Cobham Hall base layer top (from Perry)

Drama