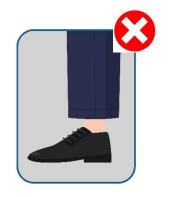

# Cobham Hall

## **Guidance for Acceptable Dress in the Sixth Form**

These examples are not exhaustive.

The Head of Upper School/Director of Boarding and Pastoral's decision is final.

Students must wear a matching 2 piece suit which must be appropriate for the school environment.

### SKIRT LENGTH



#### **SKIRT STYLES**























## **TROUSER LENGTH**





No shorts. Trousers must be on or below the ankle bone.

Trousers should not be form-fitting.

## **TROUSER STYLE**

















Straight leg



Slight boot cut/flare



Bottoms too flared



Legs too wide

## **SHOES**





### **SHIRTS/BLOUSES**

Shirts and blouses must be tucked in.











### **SCARVES AND TIES**

Shawls are not to be worn. Outdoor scarves are not to be worn in the school buildings.

Scarves should be discrete. Ties do not have to be worn except on formal occasions.









## **JUMPERS**

Must be fitted. No logos. No obvious patterns.























## **PE KIT**

Only sports kit purchased from Perry may be worn.

Leggings/tracksuit bottoms must be Cobham Hall leggings/tracksuit bottoms (from Perry)

Hoodies/tracksuit tops must be Cobham Hall hoodie