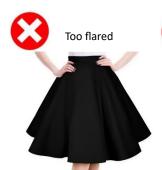

# Cobham Hall

## **Guidance for Acceptable Dress in the Sixth Form**

These examples are not exhaustive.

The Head of Upper School/Director of Boarding and Pastoral's decision is final.

Students must wear a matching 2 piece suit which must be appropriate for the school environment.

### SKIRT LENGTH



#### **SKIRT STYLES**























## **TROUSER LENGTH**





No shorts. Trousers must be on or below the ankle bone.

Trousers should not be form-fitting.

## **TROUSER STYLE**

















Straight leg



Slight boot cut/flare



Bottoms too flared



Legs too wide

## **SHOES**





### **SHIRTS/BLOUSES**

Shirts and blouses must be tucked in.











### **SCARVES AND TIES**

Shawls are not to be worn. Outdoor scarves are not to be worn in the school buildings.

Scarves should be discrete. Ties do not have to be worn except on formal occasions.









## **JUMPERS**

Must be fitted. No logos. No obvious patterns.























## **PE KIT**

Only sports kit purchased from Perry may be worn.

Leggings/tracksuit bottoms must be Cobham Hall leggings/tracksuit bottoms (from Perry)

Hoodies/tracksuit to