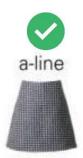

# Cobham Hall

## **Guidance for Acceptable Dress in the Sixth Form**

These examples are not exhaustive.

The Head of Upper School/Director of Boarding and Pastoral's decision is final.

Students must wear a matching 2 piece suit which must be appropriate for the school environment.

### SKIRT LENGTH



#### **SKIRT STYLES**























## **TROUSER LENGTH**





No shorts. Trousers must be on or below the ankle bone.

Trousers should not be form-fitting.

## **TROUSER STYLE**

















Straight leg



Slight boot cut/flare



Bottoms too flared



Legs too wide

## **SHOES**





### **SHIRTS/BLOUSES**

Shirts and blouses must be tucked in.











### **SCARVES AND TIES**

Shawls are not to be worn. Outdoor scarves are not to be worn in the school buildings.

Scarves should be discrete. Ties do not have to be worn except on formal occasions.









## **JUMPERS**

Must be fitted. No logos. No obvious patterns.























## **PE KIT**

Only sports kit purchased from Perry may be worn.

Leggings/tracksuit bottoms must be Cobham Hall leggings/tracksuit bottoms (from Perry)

Hoodies/tr