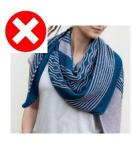

### **SCARVES AND TIES**

Shawls are not to be worn. Outdoor scarves are not to be worn in the school buildings.

Scarves should be discrete. Ties do not have to be worn except on formal occasions.