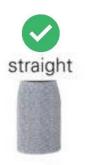

# Cobham Hall

## **Guidance for Acceptable Dress in the Sixth Form**

These examples are not exhaustive.

The Head of Upper School/Director of Boarding and Pastoral's decision is final.

Students must wear a matching 2 piece suit which must be appropriate for the school environment.

### SKIRT LENGTH



#### **SKIRT STYLES**























## **TROUSER LENGTH**





No shorts. Trousers must be on or below the ankle bone.

Trousers should not be form-fitting.

## **TROUSER STYLE**

















Straight leg



Slight boot cut/flare



Bottoms too flared



Legs too wide

## **SHOES**





### **SHIRTS/BLOUSES**

Shirts and blouses must be tucked in.











### **SCARVES AND TIES**

Shawls are not to be worn. Outdoor scarves are not to be worn in the school buildings.

Scarves should be discrete. Ties do not have to be worn except on formal occasions.









## **JUMPERS**

Must be fitted. No logos. No obvious patterns.























## **PE KIT**

Only sports kit purchased from Perry may be worn.

Leggings/tracksuit bottoms must be Cobham Hall leggings/tracksuit bottoms (from Perry)

Hood