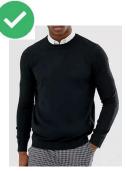

and Pastoral's decision is final.

Students must wear a matching 2 piece suit which must be appropriate for the school environment.

### SKIRT LENGTH



#### **SKIRT STYLES**























## **TROUSER LENGTH**





No shorts. Trousers must be on or below the ankle bone.

Trousers should not be form-fitting.

## **TROUSER STYLE**

















Straight leg



Slight boot cut/flare



Bottoms too flared



Legs too wide

## **SHOES**





### **SHIRTS/BLOUSES**

Shirts and blouses must be tucked in.











### **SCARVES AND TIES**

Shawls are not to be worn. Outdoor scarves are not to be worn in the school buildings.

Scarves should be discrete. Ties do not have to be worn except on formal occasions.









## **JUMPERS**

Must be fitted. No logos. No obvious patterns.























## **PE KIT**

Only sports kit purchased from Perry may be worn.

Leggings/tracksuit bottoms must be Cobham Hall leggings/tracksuit bottoms (from Perry)

Hoodies/tracksuit tops must be Cobham Hall hoodies/tracksuit tops (from Perry)

Base layer top must be Cobham Hall base layer top (from Perry)

Drama