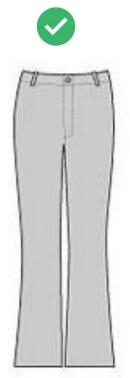

## **TROUSER LENGTH**

No shorts. Trousers must be on or below the ankle bone.

Trousers should not be form-fitting.

## **TROUSER STYLE**

Straight leg

Slight boot cut/flare

Bottoms too flared

Legs too wide