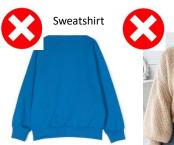

d Pastoral's decision is final.

Students must wear a matching 2 piece suit which must be appropriate for the school environment.

### SKIRT LENGTH



#### **SKIRT STYLES**























## **TROUSER LENGTH**





No shorts. Trousers must be on or below the ankle bone.

Trousers should not be form-fitting.

## **TROUSER STYLE**

















Straight leg



Slight boot cut/flare



Bottoms too flared



Legs too wide

## **SHOES**





### **SHIRTS/BLOUSES**

Shirts and blouses must be tucked in.











### **SCARVES AND TIES**

Shawls are not to be worn. Outdoor scarves are not to be worn in the school buildings.

Scarves should be discrete. Ties do not have to be worn except on formal occasions.









## **JUMPERS**

Must be fitted. No logos. No obvious patterns.























## **PE KIT**

Only sports kit purchased from Perry may be worn.

Leggings/tracksuit bottoms must be Cobham Hall leggings/tracksuit bottoms (from Perry)

Hoodies/tracksuit tops must be Cobham Hall hoodies/tracksuit tops (from Perry)

Base layer top must be Cobham Hall base layer top (from Perry)

Drama