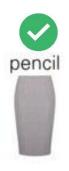

# Cobham Hall

## **Guidance for Acceptable Dress in the Sixth Form**

These examples are not exhaustive.

The Head of Upper School/Director of Boarding and Pastoral's decision is final.

Students must wear a matching 2 piece suit which must be appropriate for the school environment.

### SKIRT LENGTH



#### **SKIRT STYLES**























## **TROUSER LENGTH**





No shorts. Trousers must be on or below the ankle bone.

Trousers should not be form-fitting.

## **TROUSER STYLE**

















Straight leg



Slight boot cut/flare



Bottoms too flared



Legs too wide

## **SHOES**





### **SHIRTS/BLOUSES**

Shirts and blouses must be tucked in.











### **SCARVES AND TIES**

Shawls are not to be worn. Outdoor scarves are not to be worn in the school buildings.

Scarves should be discrete. Ties do not have to be worn except on formal occasions.









## **JUMPERS**

Must be fitted. No logos. No obvious patterns.























## **PE KIT**

Only sports kit purchased from Perry may be worn.

Leggings/tracksuit bottoms must be Cobham Hall leggings/tracksuit bottoms (from Perry)

Hoodie