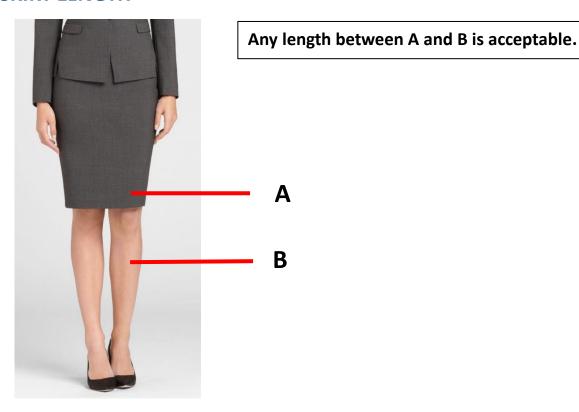

# Cobham Hall

## **Guidance for Acceptable Dress in the Sixth Form**

These examples are not exhaustive.

The Head of Upper School/Director of Boarding and Pastoral's decision is final.

Students must wear a matching 2 piece suit which must be appropriate for the school environment.

### SKIRT LENGTH



#### **SKIRT STYLES**























## **TROUSER LENGTH**





No shorts. Trousers must be on or below the ankle bone.

Trousers should not be form-fitting.

## **TROUSER STYLE**

















Straight leg



Slight boot cut/flare



Bottoms too flared



Legs too wide

## **SHOES**





### **SHIRTS/BLOUSES**

Shirts and blouses must be tucked in.











### **SCARVES AND TIES**

Shawls are not to be worn. Outdoor scarves are not to be worn in the school buildings.

Scarves should be discrete. Ties do not have to be worn except on formal occasions.









## **JUMPERS**

Must be fitted. No logos. No obvious patterns.























## **PE KIT**

Only sports kit purchased from Perry may be worn.

Leggings/tracksuit bottoms must be Cobham Hall leggings/tracksuit