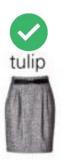

# Cobham Hall

## **Guidance for Acceptable Dress in the Sixth Form**

These examples are not exhaustive.

The Head of Upper School/Director of Boarding and Pastoral's decision is final.

Students must wear a matching 2 piece suit which must be appropriate for the school environment.

### SKIRT LENGTH



#### **SKIRT STYLES**























## **TROUSER LENGTH**





No shorts. Trousers must be on or below the ankle bone.

Trousers should not be form-fitting.

## **TROUSER STYLE**

















Straight leg



Slight boot cut/flare



Bottoms too flared



Legs too wide

## **SHOES**





### **SHIRTS/BLOUSES**

Shirts and blouses must be tucked in.











### **SCARVES AND TIES**

Shawls are not to be worn. Outdoor scarves are not to be worn in the school buildings.

Scarves should be discrete. Ties do not have to be worn except on formal occasions.









## **JUMPERS**

Must be fitted. No logos. No obvious patterns.























## **PE KIT**

Only sports kit purchased from Perry may be worn.

Leggings/tracksuit bottoms must be Cobham Hall leggings/tracksuit bottoms (from Perry)

Hoodies/