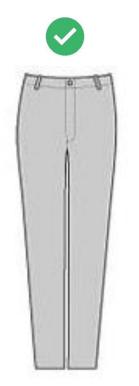

## **TROUSER LENGTH**

No shorts. Trousers must be on or below the ankle bone.

Trousers should not be form-fitting.

## **TROUSER STYLE**

Straight leg

Slight boot cut/flare

Bottoms too flared

Legs too wide